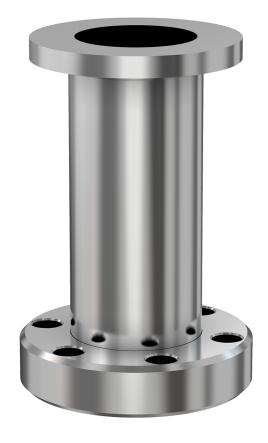

# ISO-KF to CF straight adapter nipple NW-40 to 2.75" OD CF straight adapter nipple

Part number: AN-NW-40-275

# ISO-KF to CF straight adapter nipple NW-40 to 2.75" OD CF straight adapter nipple

- Enables easy joining of two different flanges or fittings
- Most popular types & combinations listed
- Contact us at 800-824-4166 if you can't find exactly what you need

#### AN-NW-40-275

| Parameters        | Specifications                                                                             |
|-------------------|--------------------------------------------------------------------------------------------|
| Flange 1          | DN 40 ISO-KF                                                                               |
| Adapter Type      | Straight Adapter                                                                           |
| Flange 2          | DN 40 CF (2.75" OD)                                                                        |
| Material          | 304 stainless                                                                              |
| Tube OD           | 1-1/2"                                                                                     |
| Port Length       | 2.00"                                                                                      |
| Vacuum Range      | FKM: 1 · 10 <sup>-8</sup> mbar to 1 bar<br>Metal seal: 1 · 10 <sup>-10</sup> mbar to 1 bar |
| Temperature Range | FKM: -20 °C to 180 °C<br>Metal seal: -270 °C to 150 °C                                     |
| Weight            | 0.86 lbs                                                                                   |