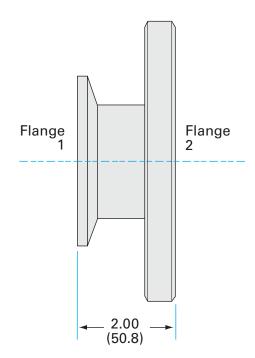

## Dimensions (in inches)

#### AN-NW-40-275

| Parameters        | Specifications                                                                             |
|-------------------|--------------------------------------------------------------------------------------------|
| Flange 1          | DN 40 ISO-KF                                                                               |
| Adapter Type      | Straight Adapter                                                                           |
| Flange 2          | DN 40 CF (2.75" OD)                                                                        |
| Material          | 304 stainless                                                                              |
| Tube OD           | 1-1/2"                                                                                     |
| Port Length       | 2.00"                                                                                      |
| Vacuum Range      | FKM: 1 · 10 <sup>-8</sup> mbar to 1 bar<br>Metal seal: 1 · 10 <sup>-10</sup> mbar to 1 bar |
| Temperature Range | FKM: -20 °C to 180 °C<br>Metal seal: -270 °C to 150 °C                                     |
| Weight            | 0.86 lbs                                                                                   |